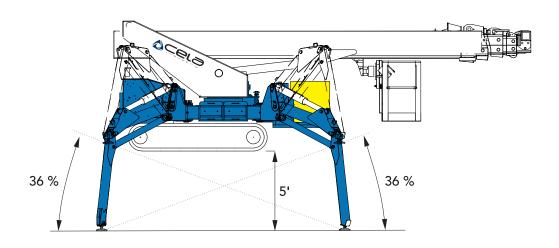

### **MEASUREMENTS**

| Α | Height Stowed with basket                  | 7' 10"         |
|---|--------------------------------------------|----------------|
| В | Overall Length with basket                 | 25' 0"         |
|   | Overall Width with basket                  | 6' 9"          |
| D | Height Stowed without basket               | 7' 10"         |
| Ε | Overall Length without basket              | 25' 0"         |
|   | Overall Width without basket               | 4' 11"         |
| G | Track L x W                                | 8' 4" x 4' 11" |
|   | Length outrigger footprint. Standard       | 14' 5"         |
|   | Width outrigger footprint. Standard        | 14' 5"         |
|   | Length outrigger footprint. One side narro | ow 17' 9"      |
|   | Width outrigger footprint. One side narro  | w 10' 10"      |
|   |                                            |                |
|   | Total weight                               | 17196 lbs      |
|   | Live load in travelling position           | 0.986 psi      |
|   | Live load in working position              | 0.479 psi      |
|   | - ·                                        | •              |