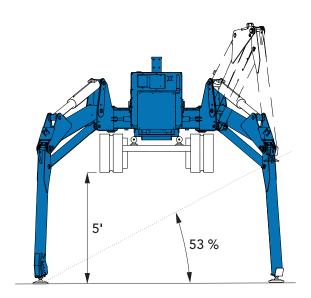

### **MEASUREMENTS**

| Α | Height Stowed with basket                  | 7' 10"         |
|---|--------------------------------------------|----------------|
| В | Overall Length with basket                 | 25' 0"         |
|   | Overall Width with basket                  | 6' 9"          |
| D | Height Stowed without basket               | 7' 10"         |
| Ε | Overall Length without basket              | 25' 0"         |
|   | Overall Width without basket               | 4' 11"         |
| G | Track L x W                                | 8' 4" x 4' 11" |
|   | Length outrigger footprint. Standard       | 14' 5"         |
|   | Width outrigger footprint. Standard        | 14' 5"         |
|   | Length outrigger footprint. One side narro | ow 17' 9"      |
|   | Width outrigger footprint. One side narro  | w 10' 10"      |
|   |                                            |                |
|   | Total weight                               | 17196 lbs      |
|   | Live load in travelling position           | 0.986 psi      |
|   | Live load in working position              | 0.479 psi      |
|   | - ·                                        | •              |