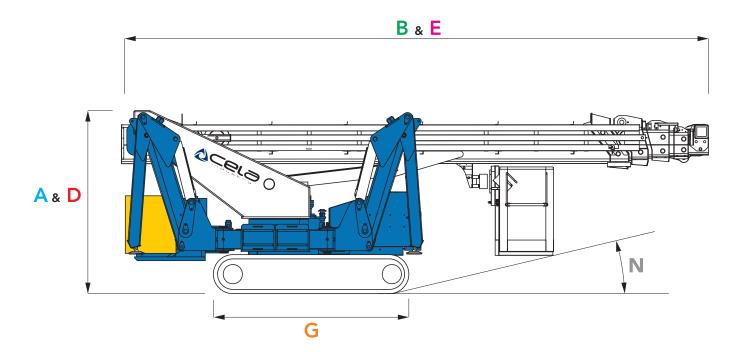

### **MEASUREMENTS**

| Α | Height Stowed with basket                  | 7' 10"         |
|---|--------------------------------------------|----------------|
| В | Overall Length with basket                 | 25' 0"         |
|   | Overall Width with basket                  | 6' 9"          |
| D | Height Stowed without basket               | 7' 10"         |
| Ε | Overall Length without basket              | 25' 0"         |
|   | Overall Width without basket               | 4' 11"         |
| G | Track L x W                                | 8' 4" x 4' 11" |
|   | Length outrigger footprint. Standard       | 14' 5"         |
|   | Width outrigger footprint. Standard        | 14' 5"         |
|   | Length outrigger footprint. One side narro | ow 17' 9"      |
|   | Width outrigger footprint. One side narro  | w 10' 10"      |
|   |                                            |                |
|   | Total weight                               | 17196 lbs      |
|   | Live load in travelling position           | 0.986 psi      |
|   | Live load in working position              | 0.479 psi      |
|   | - ·                                        | •              |