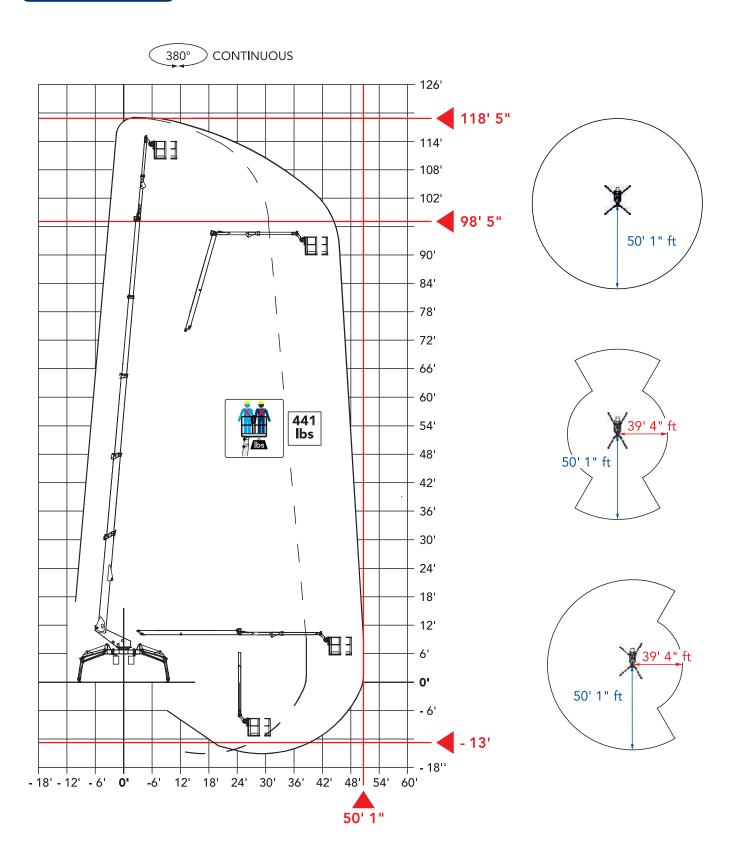

### **PERFORMANCE**

|   | Platform working height (max)  |               | 118' 5"     |
|---|--------------------------------|---------------|-------------|
|   | Horizontal outreach (max)      |               | 50' 10"     |
|   | Negative work                  |               | - 13'       |
|   | Up & over clearance            |               | 98' 5"      |
|   | Basket Capacity                |               | 441 lbs     |
|   | Moveable jib                   |               | 180°        |
|   | Basket rotation                |               | 180°        |
|   | Turret rotation                |               | 380°        |
|   | Gradeability (max)             |               | 23 %        |
| N | Angle of Approach (max with    | Basket)       | 23 %        |
|   | Max Slope Angle for Stabilizat | ion           | 37 %        |
|   | Dual power sources             | Diesel / 110V | electricity |
|   | Travel speed fast              |               | 1.56 mph    |
|   | Travel speed slow              |               | 1.56 mph    |