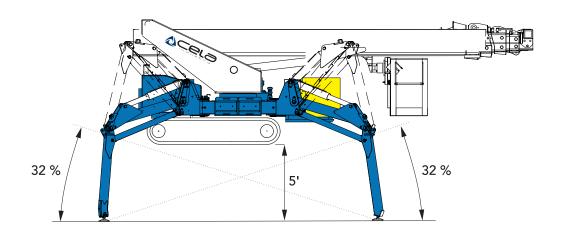

### **PERFORMANCE**

|   | Platform working height (max)  |               | 118' 5"     |
|---|--------------------------------|---------------|-------------|
|   | Horizontal outreach (max)      |               | 50' 10"     |
|   | Negative work                  |               | - 13'       |
|   | Up & over clearance            |               | 98' 5"      |
|   | Basket Capacity                |               | 441 lbs     |
|   | Moveable jib                   |               | 180°        |
|   | Basket rotation                |               | 180°        |
|   | Turret rotation                |               | 380°        |
|   | Gradeability (max)             |               | 23 %        |
| N | Angle of Approach (max with    | Basket)       | 23 %        |
|   | Max Slope Angle for Stabilizat | ion           | 37 %        |
|   | Dual power sources             | Diesel / 110V | electricity |
|   | Travel speed fast              |               | 1.56 mph    |
|   | Travel speed slow              |               | 1.56 mph    |