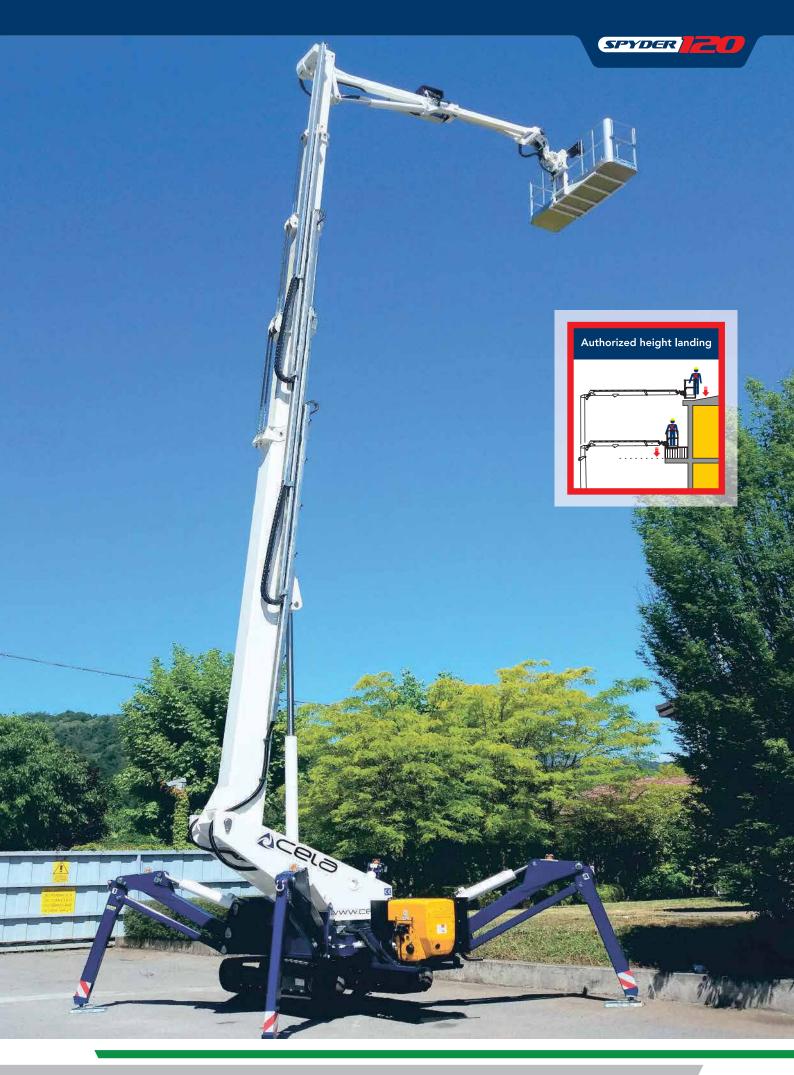

### **PERFORMANCE**

|   | Platform working height (max)  |               | 118' 5"     |
|---|--------------------------------|---------------|-------------|
|   | Horizontal outreach (max)      |               | 50' 10"     |
|   | Negative work                  |               | - 13'       |
|   | Up & over clearance            |               | 98' 5"      |
|   | Basket Capacity                |               | 441 lbs     |
|   | Moveable jib                   |               | 180°        |
|   | Basket rotation                |               | 180°        |
|   | Turret rotation                |               | 380°        |
|   | Gradeability (max)             |               | 23 %        |
| N | Angle of Approach (max with    | Basket)       | 23 %        |
|   | Max Slope Angle for Stabilizat | ion           | 37 %        |
|   | Dual power sources             | Diesel / 110V | electricity |
|   | Travel speed fast              |               | 1.56 mph    |
|   | Travel speed slow              |               | 1.56 mph    |