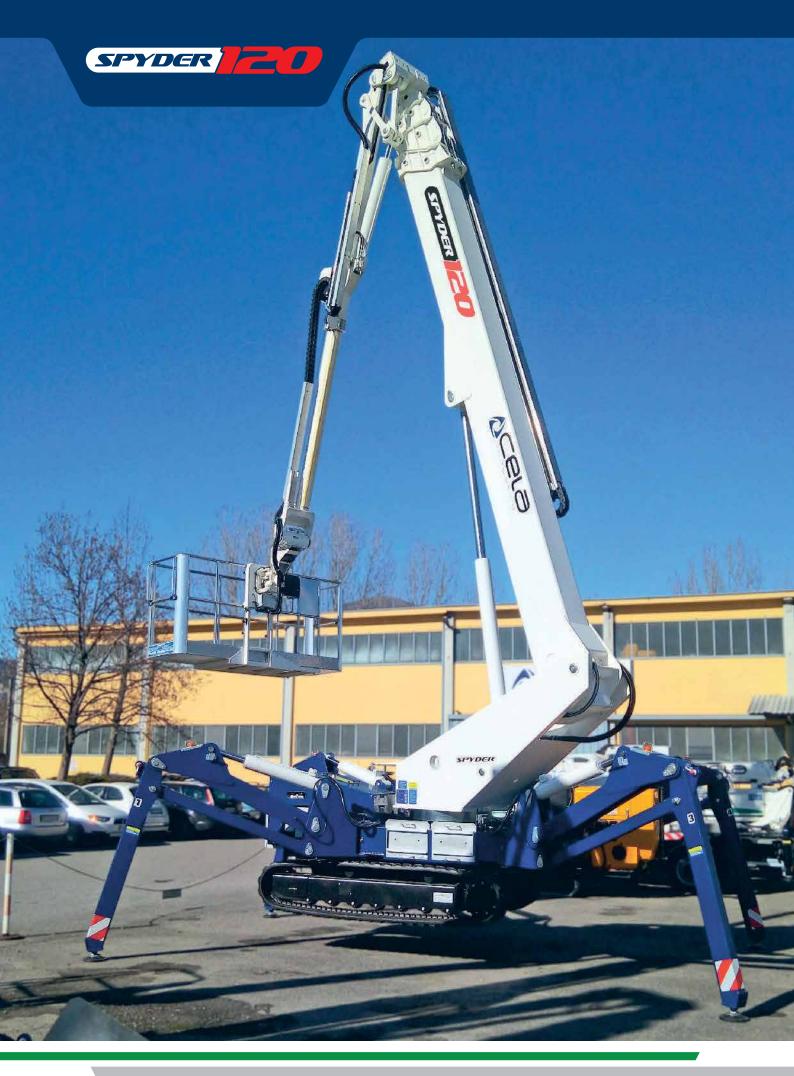

#### STANDARD FEATURES

High Torque Drive system

Extreme Gradeability - market leading

Rear Oriented Boom position

Auto Levelling Basket

Maximum Approach Angle - market leading

OSHA and ANSI 92.20 Standards certified

Dual Power Sources - Diesel Engine & standard 110V/60Hz Electricity

High Pressure Water/Air connection to Basket

110V Power Supply to the Basket

Negative Working Height - market leading

Remote Management and Diagnostic software

Radio Control

Up & Over - market leading

Invisible Boom

Self - Loading