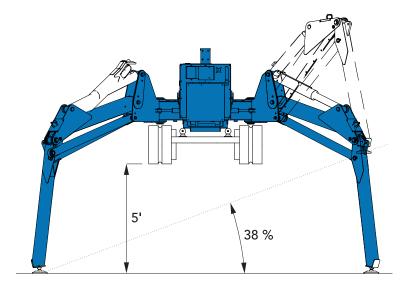

### **MEASUREMENTS**

| Α | Height Stowed with basket                  | 7' 10"         |
|---|--------------------------------------------|----------------|
| В | Overall Length with basket                 | 25' 0"         |
|   | Overall Width with basket                  | 6' 9"          |
| D | Height Stowed without basket               | 7' 10"         |
| Ε | Overall Length without basket              | 25' 0"         |
|   | Overall Width without basket               | 4' 11"         |
| G | Track L x W                                | 8' 4" x 4' 11" |
|   | Length outrigger footprint. Standard       | 14' 5"         |
|   | Width outrigger footprint. Standard        | 14' 5"         |
|   | Length outrigger footprint. One side narro | ow 17' 9"      |
|   | Width outrigger footprint. One side narro  | w 10' 10"      |
|   |                                            |                |
|   | Total weight                               | 17196 lbs      |
|   | Live load in travelling position           | 0.986 psi      |
|   | Live load in working position              | 0.479 psi      |
|   | - ·                                        | •              |